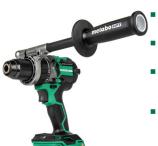

## 18V MultiVolt™ Cordless Brushless 1/2" **Driver Drill** (Tool Body Only) DS18DCQ4





- Highest power in its class with 1,240 in-lbs max torque and up to 2.000 RPM
- Clutch settings 22 torque settings and a drill mode for ultimate precision and control
- Reactive Force Control (RFC) With a Gyro sensor that reduces the kick-back for safety and complete control during operation
- **Compact body** At only 7.48" in length to improve maneuverability in tight spaces

| Vlotor                    | Brushless    |
|---------------------------|--------------|
| Clutch Settings           | 22+1         |
| No-Load Speed (max)       | 2,000        |
| Forque                    | 1,240 in-lbs |
| ED Light                  | Equipped     |
| On-Tool Battery Indicator | Equipped     |
| Tool Body Warranty        | Equipped     |
| Weight (Tool Only)        | 4.6 lbs      |
|