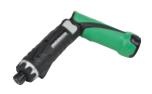

## 3.6V Lithium Ion Screwdriver DB3DL2

- Powered by a Lithium Ion battery for fade free power, less weight, and 3x the total battery life of traditional batteries
- Integrated LED light to allow visibility in dark areas
- 21-stage clutch for high torque and/or precision driving
- Spindle lock for manual screw tightening
- Dual position handle converts from straight to pistol grip for maximum flexibility

| Volts                     | 3.6     |
|---------------------------|---------|
| No-Load Capacity 0-260/78 | O RPM   |
| Torque 44                 | in-lbs  |
| Chuck1/                   | 4" Hex  |
| Weight                    | 1.0 lbs |